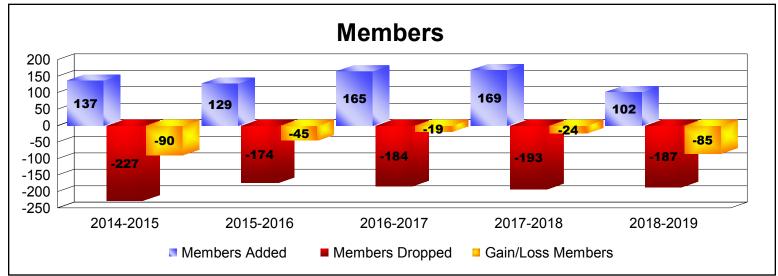

District 12 L

As of June 2019 Cumulative

| Year      | New<br>Clubs | Dropped<br>Clubs | Gain/<br>Loss<br>Clubs | New<br>Members | Charter<br>Members | Reinstate<br>Members | Transfer<br>Members | Total<br>Member<br>Added | Total<br>Members<br>Dropped | Gain/<br>Loss<br>Members |
|-----------|--------------|------------------|------------------------|----------------|--------------------|----------------------|---------------------|--------------------------|-----------------------------|--------------------------|
| 2014-2015 | 0            | -1               | -1                     | 129            | 1                  | 3                    | 4                   | 137                      | -227                        | -90                      |
| 2015-2016 | 0            | 0                | 0                      | 124            | 0                  | 3                    | 2                   | 129                      | -174                        | -45                      |
| 2016-2017 | 1            | -2               | -1                     | 132            | 26                 | 2                    | 5                   | 165                      | -184                        | -19                      |
| 2017-2018 | 0            | -1               | -1                     | 107            | 40                 | 21                   | 1                   | 169                      | -193                        | -24                      |
| 2018-2019 | 0            | -4               | -4                     | 93             | 0                  | 3                    | 6                   | 102                      | -187                        | -85                      |
| Average   | 0            | -2               | -1                     | 117            | 13                 | 6                    | 4                   | 140                      | -193                        | -53                      |