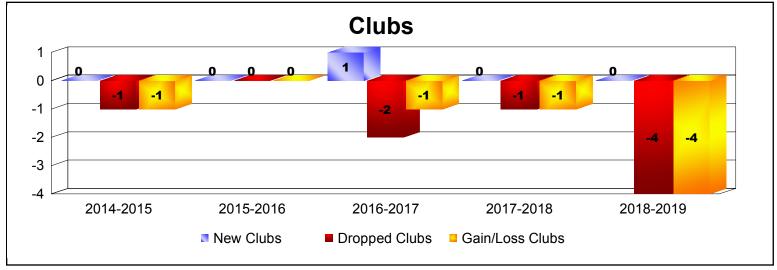

District 12 L

As of June 2019 Cumulative

| Year      | New<br>Clubs | Dropped<br>Clubs | Gain/<br>Loss<br>Clubs | New<br>Members | Charter<br>Members | Reinstate<br>Members | Transfer<br>Members | Total<br>Member<br>Added | Total<br>Members<br>Dropped | Gain/<br>Loss<br>Members |
|-----------|--------------|------------------|------------------------|----------------|--------------------|----------------------|---------------------|--------------------------|-----------------------------|--------------------------|
| 2014-2015 | 0            | -1               | -1                     | 129            | 1                  | 3                    | 4                   | 137                      | -227                        | -90                      |
| 2015-2016 | 0            | 0                | 0                      | 124            | 0                  | 3                    | 2                   | 129                      | -174                        | -45                      |
| 2016-2017 | 1            | -2               | -1                     | 132            | 26                 | 2                    | 5                   | 165                      | -184                        | -19                      |
| 2017-2018 | 0            | -1               | -1                     | 107            | 40                 | 21                   | 1                   | 169                      | -193                        | -24                      |
| 2018-2019 | 0            | -4               | -4                     | 93             | 0                  | 3                    | 6                   | 102                      | -187                        | -85                      |
| Average   | 0            | -2               | -1                     | 117            | 13                 | 6                    | 4                   | 140                      | -193                        | -53                      |